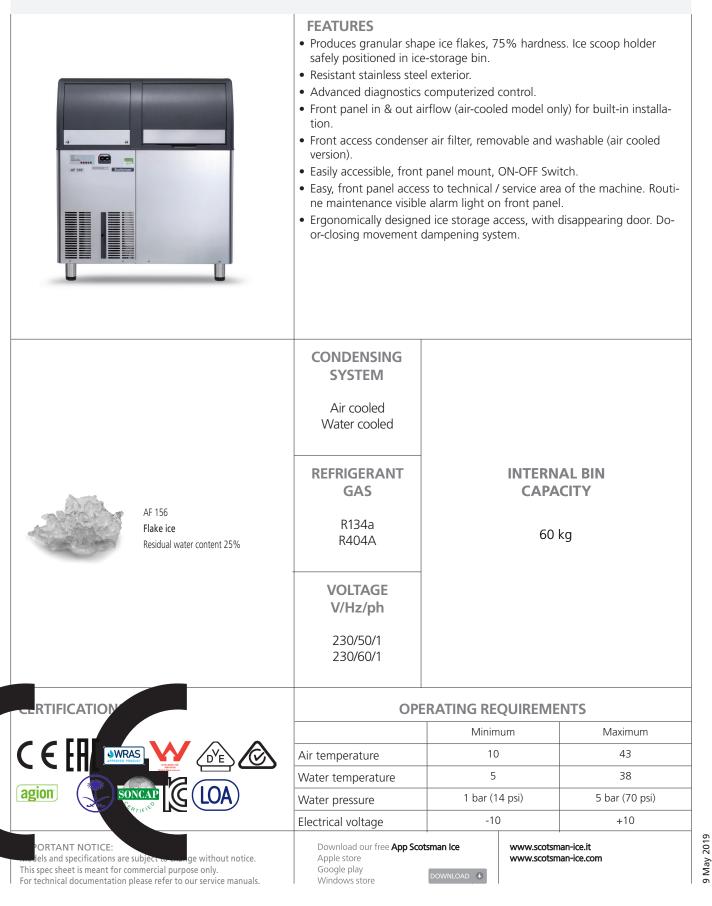

## AF 156

## Self Contained Ice Machine 160 kg

| <b>Scotsman</b> <sup>®</sup> |  |
|------------------------------|--|
| Ice Systems                  |  |

| ltem #:   |  |
|-----------|--|
| Project:  |  |
| Quantity: |  |
|           |  |

## **AF 156** Self Contained Ice Machine 160 kg

Project:

Quantity:

| H                              | -        | 950                           |                         | <del></del>                                                                                                                                                                                                                                                          | 605                       |              |                  |            |                |                        |              |  |
|--------------------------------|----------|-------------------------------|-------------------------|----------------------------------------------------------------------------------------------------------------------------------------------------------------------------------------------------------------------------------------------------------------------|---------------------------|--------------|------------------|------------|----------------|------------------------|--------------|--|
| E801                           |          | 816                           |                         | 46                                                                                                                                                                                                                                                                   | 480                       |              |                  |            |                |                        |              |  |
| Ą                              | А        | IR FLOW                       |                         | <ul> <li>UNIT OF MEASUREMENT: mm</li> <li>1. 25/32" - OVERFLOW DRAIN</li> <li>2. 3/4" GAS - WATER INLET</li> <li>3. 3/4" GAS - WATER OUTLET<br/>WATER COOLED UNIT ONLY</li> <li>4. 3/4" GAS - WATER INLET<br/>WATER COOLED UNIT ONLY</li> <li>5. CORD SET</li> </ul> |                           |              |                  |            |                |                        |              |  |
| UNIT DATA                      |          |                               |                         | SHIPPING DATA                                                                                                                                                                                                                                                        |                           |              |                  |            |                |                        |              |  |
| Size (W x D x H)               | 950      | x 605 x 1083 mm               | ı                       | Carton (W x D x H)                                                                                                                                                                                                                                                   | 1030 x                    | 680 x 1170 r | nm               |            |                |                        |              |  |
| Net weight                     | 75 k     | g                             |                         | Weight                                                                                                                                                                                                                                                               | 88 kg                     |              |                  |            | All data refer | to R404A refrig        | erant models |  |
| 24 h ice produ<br>°C Amb. / °C |          | h ice produc<br>2 Amb. / °C V | uction kg<br>C Water co |                                                                                                                                                                                                                                                                      | Energy<br>consumption (*) |              | Instant<br>power | Compressor | Circuit wires  | Max. fuse<br>size      |              |  |
| Version                        | Voltage  | <b>10°C/10°C</b><br>kg        | 21°C/10°C<br>kg         | 32°C/21°C<br>kg                                                                                                                                                                                                                                                      | kWh/<br>100 kg            | kWh/<br>24h  | l/h              | W          | w              | No. x Ømm <sup>2</sup> | A            |  |
| AF 156 AS                      | 230/50/1 | 160                           | 150                     | 118                                                                                                                                                                                                                                                                  | 11.0                      | 13.0         | 5.2              | 590        | 1570           | 3 x 1.5                | 10           |  |
| AF 156 WS                      | 230/50/1 | 158                           | 148                     | 130                                                                                                                                                                                                                                                                  | 9.2                       | 12.0         | 42.0             | 500        | 1570           | 3 x 1.5                | 10           |  |
| AF 156 AS                      | 230/60/1 | 150                           | 148                     | 120                                                                                                                                                                                                                                                                  | 11.5                      | 13.8         | 5.0              | 575        | 1420           | 3 x 1.5                | 10           |  |
| AF 156 WS                      | 230/60/1 | 160                           | 156                     | 140                                                                                                                                                                                                                                                                  | 9.0                       | 12.5         | 76.3             | 510        | 1420           | 3 x 1.5                | 10           |  |
| (*) Data refer to 3            |          |                               | ure condition           | 5                                                                                                                                                                                                                                                                    |                           |              |                  |            |                |                        |              |  |