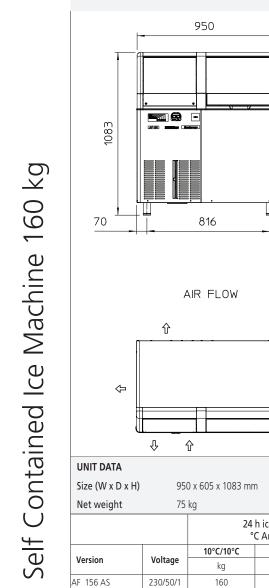

## **AF 156** Self Contained Ice Machine 160 kg

Project:

Quantity:

| H                              | -        | 950                           |                         | <del></del>                                                                                                                                                                                                                                                          | 605                       |              |                  |            |                |                        |              |  |
|--------------------------------|----------|-------------------------------|-------------------------|----------------------------------------------------------------------------------------------------------------------------------------------------------------------------------------------------------------------------------------------------------------------|---------------------------|--------------|------------------|------------|----------------|------------------------|--------------|--|
| E801                           |          | 816                           |                         | 46                                                                                                                                                                                                                                                                   | 480                       |              |                  |            |                |                        |              |  |
| Ą                              | А        | IR FLOW                       |                         | <ul> <li>UNIT OF MEASUREMENT: mm</li> <li>1. 25/32" - OVERFLOW DRAIN</li> <li>2. 3/4" GAS - WATER INLET</li> <li>3. 3/4" GAS - WATER OUTLET<br/>WATER COOLED UNIT ONLY</li> <li>4. 3/4" GAS - WATER INLET<br/>WATER COOLED UNIT ONLY</li> <li>5. CORD SET</li> </ul> |                           |              |                  |            |                |                        |              |  |
| UNIT DATA                      |          |                               |                         | SHIPPING DATA                                                                                                                                                                                                                                                        |                           |              |                  |            |                |                        |              |  |
| Size (W x D x H)               | 950      | x 605 x 1083 mm               | ı                       | Carton (W x D x H)                                                                                                                                                                                                                                                   | 1030 x                    | 680 x 1170 r | nm               |            |                |                        |              |  |
| Net weight                     | 75 k     | g                             |                         | Weight                                                                                                                                                                                                                                                               | 88 kg                     |              |                  |            | All data refer | to R404A refrig        | erant models |  |
| 24 h ice produ<br>°C Amb. / °C |          | h ice produc<br>2 Amb. / °C V | uction kg<br>C Water co |                                                                                                                                                                                                                                                                      | Energy<br>consumption (*) |              | Instant<br>power | Compressor | Circuit wires  | Max. fuse<br>size      |              |  |
| Version                        | Voltage  | <b>10°C/10°C</b><br>kg        | 21°C/10°C<br>kg         | 32°C/21°C<br>kg                                                                                                                                                                                                                                                      | kWh/<br>100 kg            | kWh/<br>24h  | l/h              | W          | w              | No. x Ømm <sup>2</sup> | A            |  |
| AF 156 AS                      | 230/50/1 | 160                           | 150                     | 118                                                                                                                                                                                                                                                                  | 11.0                      | 13.0         | 5.2              | 590        | 1570           | 3 x 1.5                | 10           |  |
| AF 156 WS                      | 230/50/1 | 158                           | 148                     | 130                                                                                                                                                                                                                                                                  | 9.2                       | 12.0         | 42.0             | 500        | 1570           | 3 x 1.5                | 10           |  |
| AF 156 AS                      | 230/60/1 | 150                           | 148                     | 120                                                                                                                                                                                                                                                                  | 11.5                      | 13.8         | 5.0              | 575        | 1420           | 3 x 1.5                | 10           |  |
| AF 156 WS                      | 230/60/1 | 160                           | 156                     | 140                                                                                                                                                                                                                                                                  | 9.0                       | 12.5         | 76.3             | 510        | 1420           | 3 x 1.5                | 10           |  |
| (*) Data refer to 3            |          |                               | ure condition           | 5                                                                                                                                                                                                                                                                    |                           |              |                  |            |                |                        |              |  |