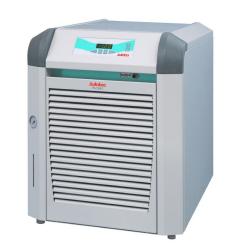

# FL1201 Recirculating Coolers for installation below a lab bench

The compact FL models are suited for a wide variety of cooling tasks. Installation under a lab bench saves valuable space. 2 variants: Air-cooled (FL) and water-cooled (FLW).

### Your advantages

- · Ergonomic design and easy operation
- · Splash-proof keypad
- · Large, bright LED display
- Reliable Microprocessor PID temperature control
- · Powerful immersion pumps, suitable for continuous operation
- Permissible temperature in return line +80°C
- Easy filling and Drain tap easily accessible
- Low liquid level protection with optical and audible alarm signal
- · Integrated stainless steel bath tanks
- · Removable ventilation grid
- · Front drain
- · No side vents, instruments can be placed right next to other equipment
- RS232 interface for PC connection
- IP class according to IEC 60529: 21
- · Alarm output, potential-free change-over contact (max. 30 VA)