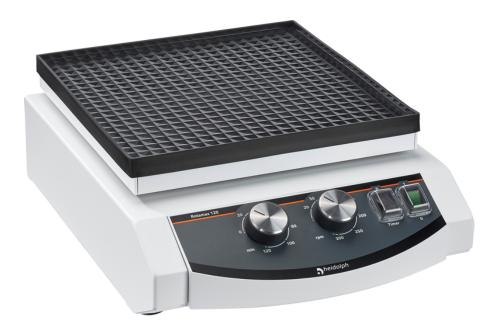

## Rotamax 120

P/N: 544-41200-00

## The compact model

- Rotamax 120 is a compact and space-saving unit that accepts load capacities of 2 kg
- Wide range of accessories, attachments and clamps for up to 16 Erlenmeyer flasks available
- The shaking orbit of 20 mm performs a gentle motion for sensitive samples and supports culture plates and Erlenmeyer flasks
- Set and continuously adjust the variable speed on the analog control knob from 20 to 300 rpm
- An analog process timer allows for unattended operation and can be set from 1 to 120 minutes. When the set time has elapsed an acoustic alarm will sound and the operation stops