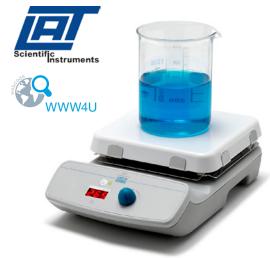

## **REC-Ceramic Digital Heating Plate, LAT**

The REC Heating Plate convinces not only with its innovative and ergonomical design: Not only the ceramic heating plate but also the entire technopolymer housing are absolutely resistant to chemicals and very easy to clean. In a matter of minutes, the REC reaches temperatures of up to 550°Celsius. The "Hot Plate Indicator" function remains visible in the display until the temperature of the heating plate dropped to below 50°C.

## Technical data:

Dimensions: 203 × 94 × 344 mm
Dimensions heating plate: 180 × 180 mm
Protection class: IP 42
Temperature range: RT to 550°C
Power consumption: 800 W
Weight: 3.3 kg

| Article                               | Order No.   |
|---------------------------------------|-------------|
| REC-ceramic digital heating plate     | 10 20 16510 |
| Insert for round bottom flask 250 ml  | 10 20 16511 |
| Insert for round bottom flask 500 ml  | 10 20 16512 |
| Insert for round bottom flask 1000 ml | 10 20 16513 |