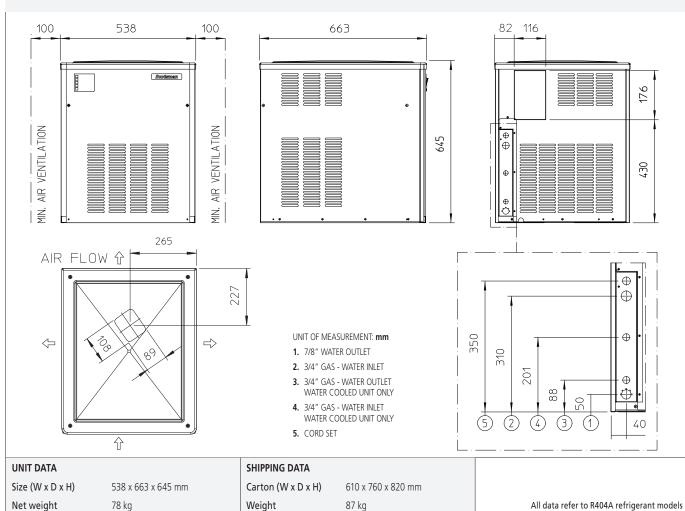

### Minimum 10 Air temperature Water temperature 1 bar (14 psi)

**OPERATING REQUIREMENTS** 

-10

ORTANT NOTICE:

els and specifications are subject ge without notice. This spec sheet is meant for commercial purpose only. For technical documentation please refer to our service manuals. Download our free App Scotsman Ice Apple store Google play Windows store

Water pressure

Electrical voltage

www.scotsman-ice.it www.scotsman-ice.com

Maximum

43

5 bar (70 psi)

+10