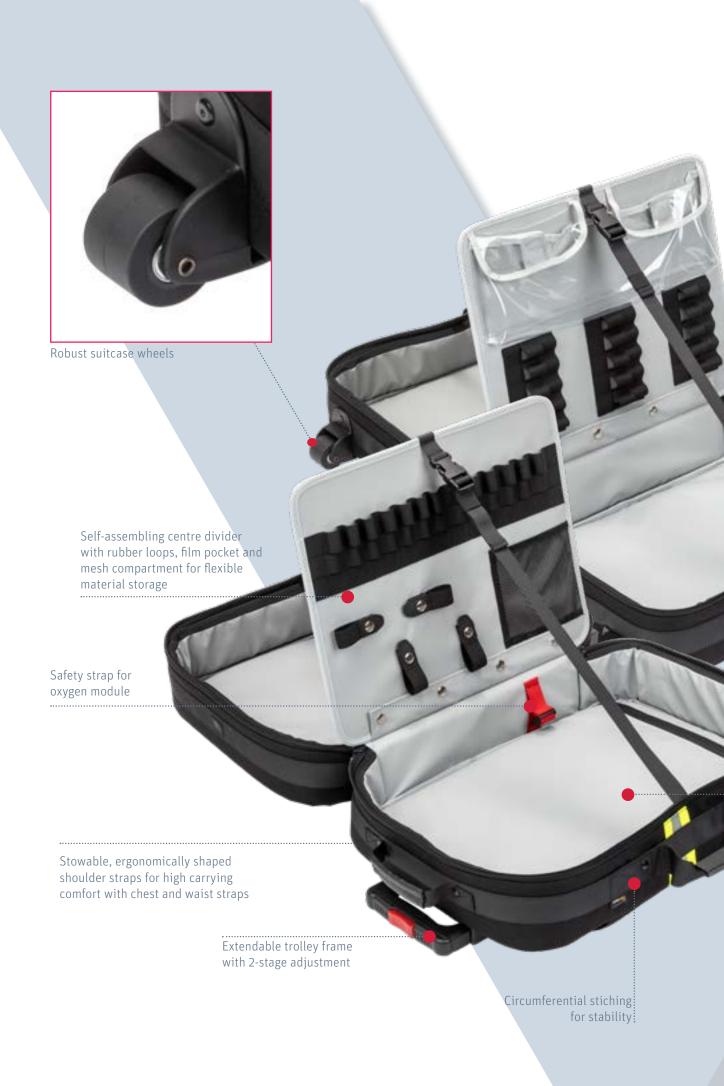

## Pull instead of drag!

The XLT1000 is the ideal companion for extensive company premises and hospitals, because it combines trolley, backpack and bag. Save yourself valuable energy for the job! The extendable handle can also be lowered and the backpack carried with shoulder straps. The magnetic system allows different sized storage modules to be freely placed in the backpack, so that the proven clarity and modularity is maintained.

Proven magnet system

Truck tarpaulin, Original-CORDU-RA® fabric and 3MTM Scotchlite reflective strips

W 43 x H 56 x D 26 cm 63 Litres

5,4 kg

Red

Individual hook-and-loop label exchange

Fleischhacker GmbH & Co. KG An der Silberkuhle 18 58239 Schwerte