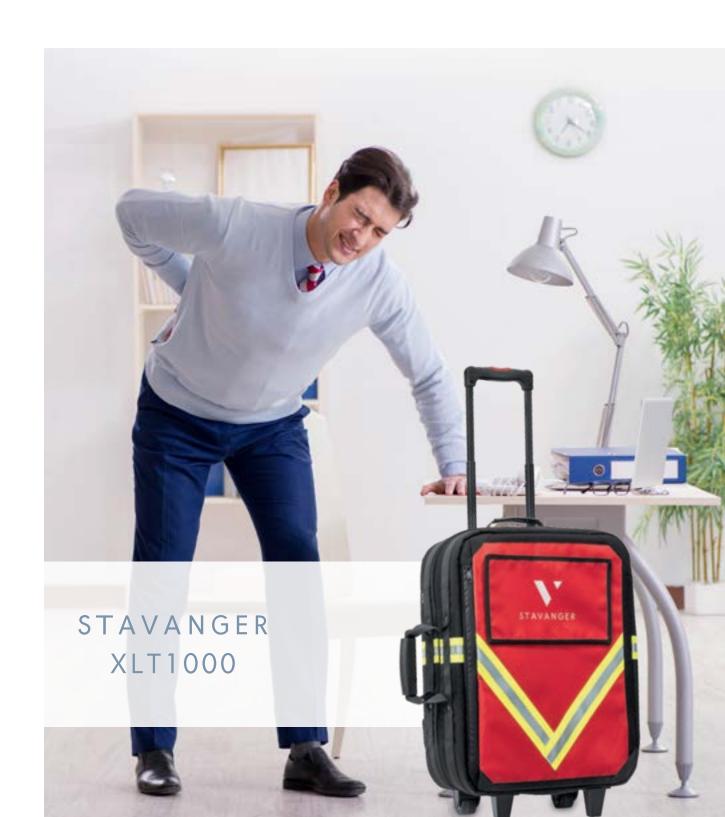

## STAVANGER XLT1000

Easy to clean Cover material

Rubber suitcase handle

## Pull instead of drag!

The XLT1000 is the ideal companion for extensive company premises and hospitals, because it combines trolley, backpack and bag. Save yourself valuable energy for the job! The extendable handle can also be lowered and the backpack carried with shoulder straps. The magnetic system allows different sized storage modules to be freely placed in the backpack, so that the proven clarity and modularity is maintained.