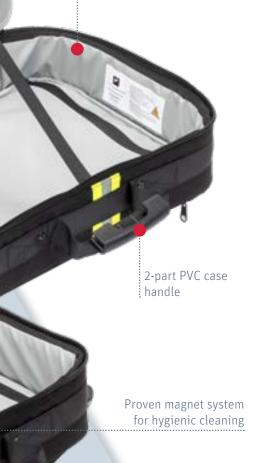

## STAVANGER XLT1000

Easy to clean Cover material

Rubber suitcase handle

Proven magnet system

Truck tarpaulin, Original-CORDU-RA® fabric and 3MTM Scotchlite reflective strips

W 43 x H 56 x D 26 cm 63 Litres

5,4 kg

Red

Individual hook-and-loop label exchange

Fleischhacker GmbH & Co. KG An der Silberkuhle 18 58239 Schwerte