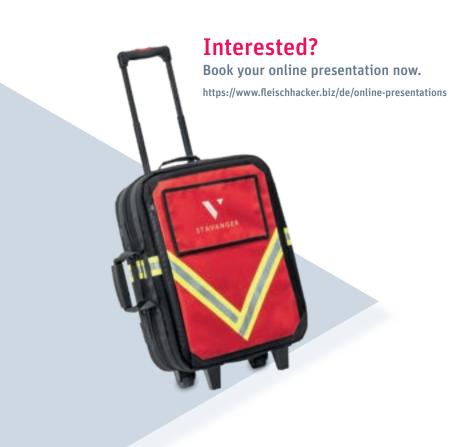

## STAVANGER XLT1000

Easy to clean Cover material

Rubber suitcase handle

## Pull instead of drag!

The XLT1000 is the ideal companion for extensive company premises and hospitals, because it combines trolley, backpack and bag. Save yourself valuable energy for the job! The extendable handle can also be lowered and the backpack carried with shoulder straps. The magnetic system allows different sized storage modules to be freely placed in the backpack, so that the proven clarity and modularity is maintained.

Proven magnet system

Truck tarpaulin, Original-CORDU-RA® fabric and 3MTM Scotchlite reflective strips

W 43 x H 56 x D 26 cm 63 Litres

5,4 kg

Red

Individual hook-and-loop label exchange

Fleischhacker GmbH & Co. KG An der Silberkuhle 18 58239 Schwerte