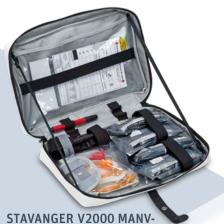

### Interested?

Book your online presentation now.

https://www.fleischhacker.biz/de/online-presentations

Bag Available to purchase empty or filled.

Pre-assembled filling consists of waterproof pen, clipboard, 4x red secure wrist strap 25 cm, 6x green secure wrist straps 25 cm, 6x yellow secure wrist strap 25 cm, 2x Guedel tube size 3, 2x Guedel tube size 4. Reversible tube CH 14, reversible tube CH 18, reversible tube CH 20 (with movable disc), reversible tube CH 30 (with movable disc), reversible tube CH 30 (with movable disc), 4x pressure/emergency bandages, sterile emergency bandage and tourniquet tying system (C-A-T)