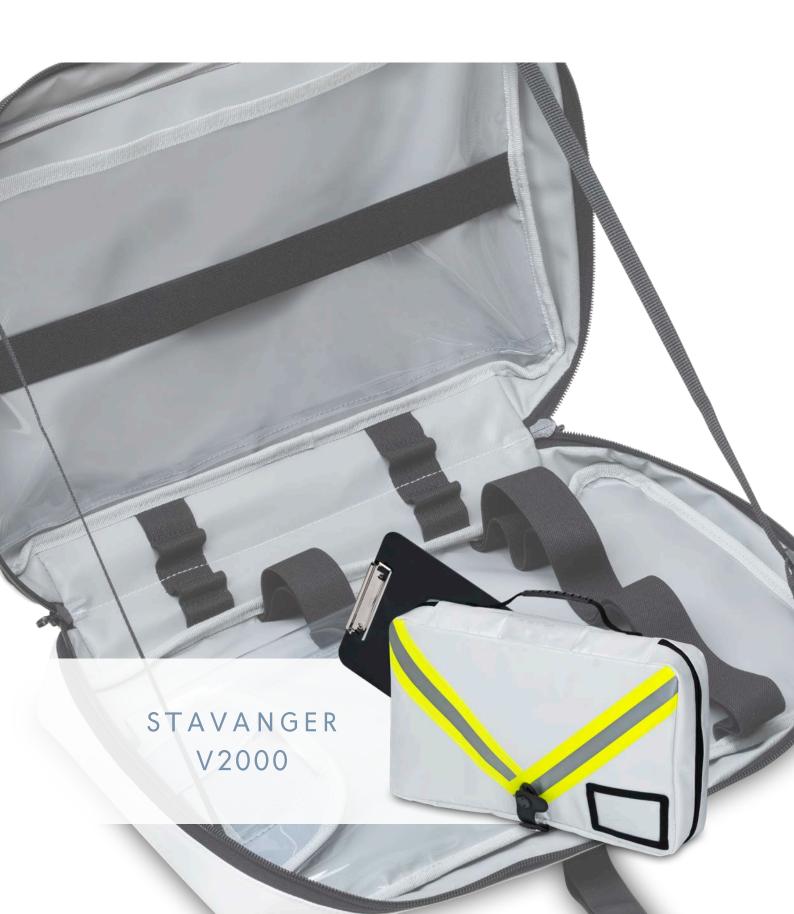

## The compartment and insert are made of truck tarpaulin for instance a clipboard 2 large compartments (1xTransparent and 1x Opaque, made oftruck tarpaulin) Transparent pocket for individual labelling on the outside Adjustable strap with quickrelease fastener for adjusting the lid Large rubber loop e.g. for safety waistcoat 8 eleastic loops e.g. for sharpie and Zip fastening MANV imprint with transparent insert on the outside of the bag Pouch for small items 2 Large elastic loops with 2 smaller elastic loops underneath Quick release gnetic fastener with additional storage for the shoulder strap

### STAVANGER V2000

Various elastic loops and a large transparent pocket provide enough space to hold equipment for a mass casualty incident. The transparent pocket in the lid of the bag can hold the documents needed for triaging. An optional clipboard can be stored in the compartment on the back.

Truck tarpaulin, Original-CORDURA® fabric and  $3M^{TM}$  Scotchlite reflective strips

B 40 x H 8 x T 25 cm 8 Litres

0,9 kg

white