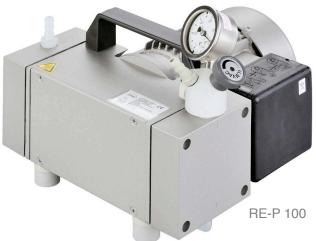

### Vacuum pumps

RE-P 100 Vacuum membran pump, ultimate vacuum 8 mbar

RE-P 110 Vacuum-dosing block with manometer RE-P 200 Pressure controlled vacuum-system,

ultimate vacuum 2 mbar

More flasks, distilling spiders and further glass parts are available on request.