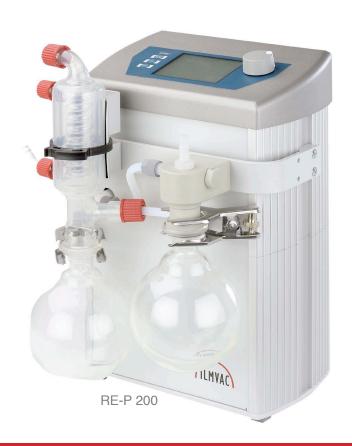

### Vacuum pumps

RE-P 100 Vacuum membran pump, ultimate vacuum 8 mbar

RE-P 110 Vacuum-dosing block with manometer RE-P 200 Pressure controlled vacuum-system,

ultimate vacuum 2 mbar

More flasks, distilling spiders and further glass parts are available on request.