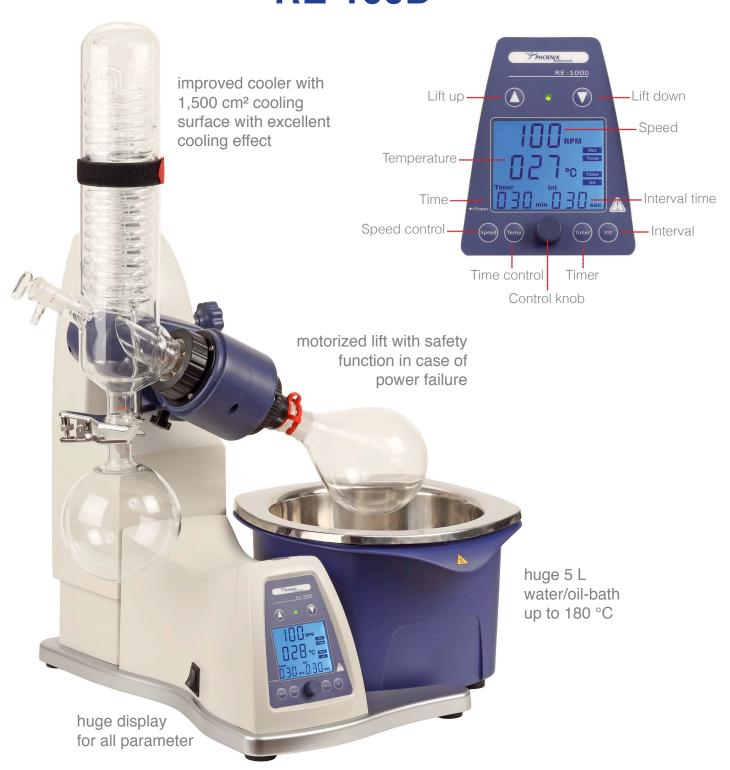

# The new Rotary Evaporator **RE-100D**

## All features at a glance

- Huge, easy-to-read LCD display, indicates temperature, speed and time
- · Speed range from 20 to 280 rpm
- Large 5 I water/oil heating bath with heating temperature range of RT to 180 °C
- · Heating bath with precise temperature control and adjustable safety circuit
- Patented condenser cooling surface 1,500 cm<sup>2</sup> with excellent cooling effect
- Motorized lift with quick-action, automatic release evaporating flask to top position in case of power failure
- Adjustable final position recognition to protect operator and sample against breakage
- Evaporating flask with an ejector, convenient to remove
- · Available with timer function to precise control processing
- Interval operation left/right

#### Specifications RE-100D

| Voltage (V) Frequency (Hz) Power (W) Motor Speed (rpm) Speed display Temperature(°C) Accuracy Heating (°C) Heating power (W) Temperature display Lift Stroke (mm) Timer control Time display Operation time (min) Dimension (mm) Weight (kg) Ambient temperature (°C) Relative humidiy Protection class USB-Interface | 100-240 50/60 1400 brushless DC 20-280 LCD RT-180 ± 1 1300 LCD Motor 150 Yes LCD 1-999 600x450x820 19 5 - 40 80% IP20 Yes |
|-----------------------------------------------------------------------------------------------------------------------------------------------------------------------------------------------------------------------------------------------------------------------------------------------------------------------|---------------------------------------------------------------------------------------------------------------------------|
|-----------------------------------------------------------------------------------------------------------------------------------------------------------------------------------------------------------------------------------------------------------------------------------------------------------------------|---------------------------------------------------------------------------------------------------------------------------|