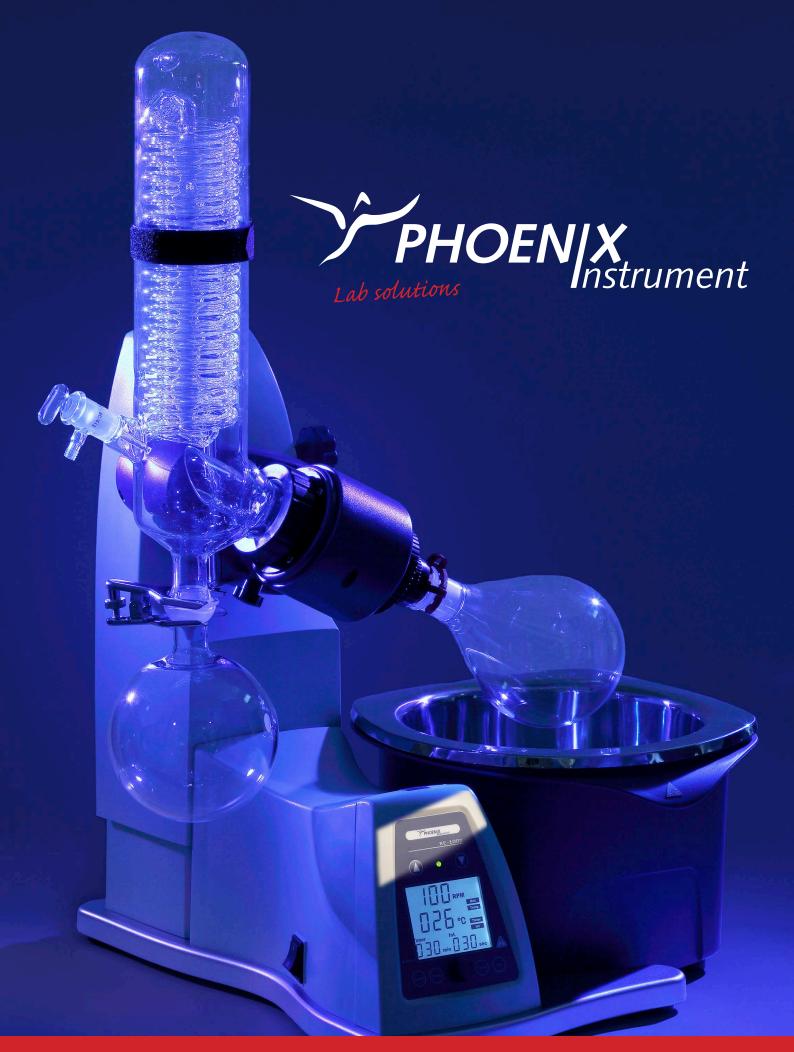

Rotary Evaporator

# The new Rotary Evaporator **RE-100D**

## All features at a glance

- Huge, easy-to-read LCD display, indicates temperature, speed and time
- · Speed range from 20 to 280 rpm
- Large 5 I water/oil heating bath with heating temperature range of RT to 180 °C
- · Heating bath with precise temperature control and adjustable safety circuit
- Patented condenser cooling surface 1,500 cm<sup>2</sup> with excellent cooling effect
- Motorized lift with quick-action, automatic release evaporating flask to top position in case of power failure
- Adjustable final position recognition to protect operator and sample against breakage
- Evaporating flask with an ejector, convenient to remove
- · Available with timer function to precise control processing
- Interval operation left/right