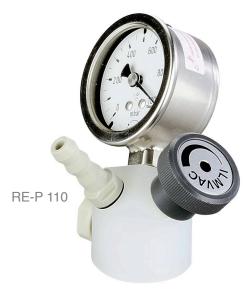

### Vacuum pumps

RE-P 100 Vacuum membran pump, ultimate vacuum 8 mbar

RE-P 110 Vacuum-dosing block with manometer RE-P 200 Pressure controlled vacuum-system,

ultimate vacuum 2 mbar

More flasks, distilling spiders and further glass parts are available on request.