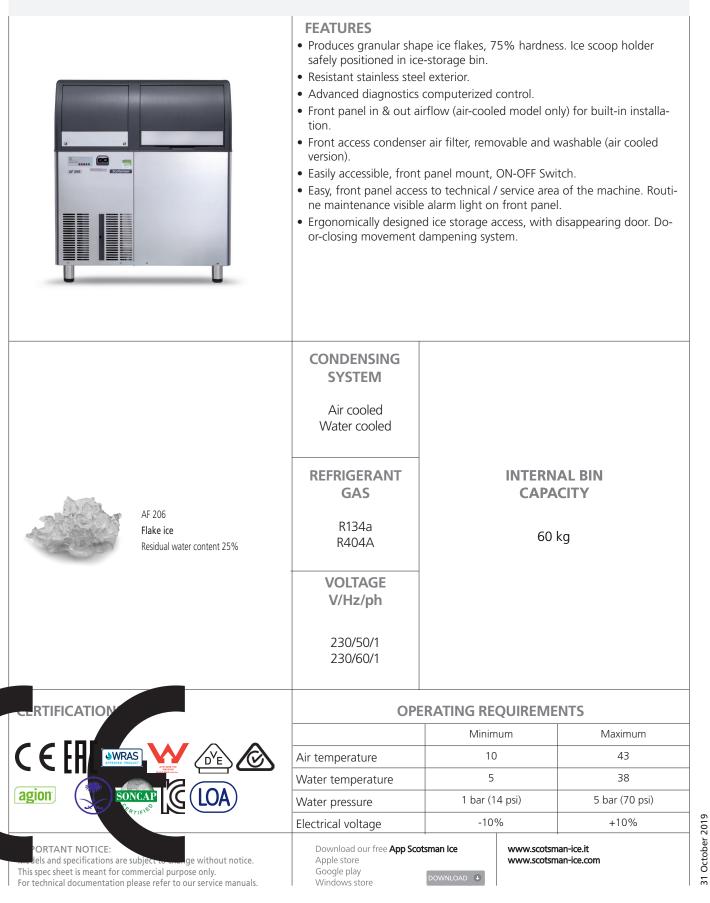

## AF 206

## Self Contained Ice Machine 200 kg

| Scotsman    | 9 |
|-------------|---|
| Ice Systems |   |

| Item #:   |  |
|-----------|--|
| Project:  |  |
| Quantity: |  |
|           |  |

## **AF 206** Self Contained Ice Machine 200 kg

Item #:

Project:

Quantity:

|                                |               | 816                    |                 | 46                                                                                         | 480                       |             |                    | 83               |            |               |                   |
|--------------------------------|---------------|------------------------|-----------------|--------------------------------------------------------------------------------------------|---------------------------|-------------|--------------------|------------------|------------|---------------|-------------------|
| Ŷ                              | Ŷ<br>         | }                      |                 | UNIT OF N<br>1. 25/32'<br>2. 3/4" G<br>3. 3/4" G<br>WATEH<br>4. 3/4" G<br>WATEH<br>5. CORD |                           |             |                    | 264              |            |               |                   |
| UNIT DATA                      |               |                        |                 | SHIPPING DATA                                                                              |                           |             |                    |                  |            |               |                   |
| Size (W x D x H)               | 950           | ) x 605 x 1083 mn      | n               | Carton (W x D x H)                                                                         | nm                        |             |                    |                  |            |               |                   |
| Net weight                     | 77            | kg                     |                 | Weight                                                                                     | 90 kg                     |             |                    |                  |            |               |                   |
| 24 h ice produ<br>°C Amb. / °C |               |                        | C Amb. / °C V   | Vater                                                                                      | Energy<br>consumption (*) |             | Water<br>usage (*) | Instant<br>power | Compressor | Circuit wires | Max. fuse<br>size |
| Version                        | Voltage       | <b>10°C/10°C</b><br>kg | 21°C/10°C<br>kg | 32°C/21°C<br>kg                                                                            | kWh/<br>100 kg            | kWh/<br>24h | l/h                | W                | w          | No. x Ømm²    | A                 |
| AF 206 AS                      | 230/50/1      | 200                    | 195             | 155                                                                                        | 13.2                      | 20.5        | 7.0                | 950              | 3400       | 3 x 1.5       | 10                |
| AF 206 WS                      | 230/50/1      | 205                    | 200             | 178                                                                                        | 10.7                      | 19.0        | 68.0               | 800              | 3400       | 3 x 1.5       | 10                |
| AF 206 AS                      | 230/60/1      | 200                    | 192             | 150                                                                                        | 12.3                      | 18.4        | 6.3                | 830              | 1770       | 3 x 1.5       | 10                |
| AF 206 WS                      | 230/60/1      | 200                    | 197             | 175                                                                                        | 8.6                       | 15.0        | 85.4               | 630              | 1770       | 3 x 1.5       | 10                |
| (*) Data refer to 3            | 2°C Amb. / 21 | °C Water temperat      | ure conditions  | ;]                                                                                         |                           |             |                    |                  |            | I             |                   |