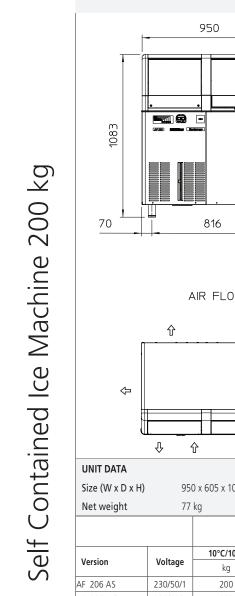

## **AF 206** Self Contained Ice Machine 200 kg

Item #:

Project:

Quantity:

|                                |               | 816                    |                 | 46                                                                                         | 480                       |             |                    | 83               |            |               |                   |
|--------------------------------|---------------|------------------------|-----------------|--------------------------------------------------------------------------------------------|---------------------------|-------------|--------------------|------------------|------------|---------------|-------------------|
| Ŷ                              | Ŷ<br>         | }                      |                 | UNIT OF N<br>1. 25/32'<br>2. 3/4" G<br>3. 3/4" G<br>WATEH<br>4. 3/4" G<br>WATEH<br>5. CORD |                           |             |                    | 264              |            |               |                   |
| UNIT DATA                      |               |                        |                 | SHIPPING DATA                                                                              |                           |             |                    |                  |            |               |                   |
| Size (W x D x H)               | 950           | ) x 605 x 1083 mn      | n               | Carton (W x D x H)                                                                         | nm                        |             |                    |                  |            |               |                   |
| Net weight                     | 77            | kg                     |                 | Weight                                                                                     | 90 kg                     |             |                    |                  |            |               |                   |
| 24 h ice produ<br>°C Amb. / °C |               |                        | C Amb. / °C V   | Vater                                                                                      | Energy<br>consumption (*) |             | Water<br>usage (*) | Instant<br>power | Compressor | Circuit wires | Max. fuse<br>size |
| Version                        | Voltage       | <b>10°C/10°C</b><br>kg | 21°C/10°C<br>kg | 32°C/21°C<br>kg                                                                            | kWh/<br>100 kg            | kWh/<br>24h | l/h                | W                | w          | No. x Ømm²    | A                 |
| AF 206 AS                      | 230/50/1      | 200                    | 195             | 155                                                                                        | 13.2                      | 20.5        | 7.0                | 950              | 3400       | 3 x 1.5       | 10                |
| AF 206 WS                      | 230/50/1      | 205                    | 200             | 178                                                                                        | 10.7                      | 19.0        | 68.0               | 800              | 3400       | 3 x 1.5       | 10                |
| AF 206 AS                      | 230/60/1      | 200                    | 192             | 150                                                                                        | 12.3                      | 18.4        | 6.3                | 830              | 1770       | 3 x 1.5       | 10                |
| AF 206 WS                      | 230/60/1      | 200                    | 197             | 175                                                                                        | 8.6                       | 15.0        | 85.4               | 630              | 1770       | 3 x 1.5       | 10                |
| (*) Data refer to 3            | 2°C Amb. / 21 | °C Water temperat      | ure conditions  | ;]                                                                                         |                           |             |                    |                  |            | I             |                   |

605